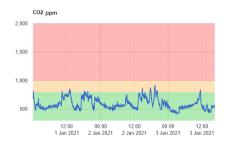

# Real-Time Indoor Air Quality Monitoring System

- Measures Indoor Air Quality in real time.
- Data is wirelessly broadcast to our central data centres.
- Data is visible within minutes via a dedicated password protected website.
- Full CSV downloads and reporting available.
- Ability to measure Temperature, Humidity, Carbon Dioxide, Particulate Matter (PM10, and PM2.5), VOC (Volatile Organic Compounds) and Barometric Pressure.
- Plug and Play, wi-fi or internet connection not required.
- Multiple units can be used across a site, and data compiled and compared in real time.
- Wall Mountable Unit (Requires a Standard Plug Socket at location).
- Indicator lights for CO2.

The Air Quality Monitoring System will accurately measure Temperature, Humidity, Particulate Matter (PM10 and PM2.5), and VOCs which all attribute to the quality of the air in an indoor environment.

The Online Portal offers users the ability to quickly identify breaches affecting the building in real time, allowing decision makers the opportunity to make quick decisions about the environment.