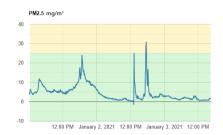

# Real-Time Indoor Air Quality Monitoring System

- Measures Indoor Air Quality in real time.
- Data is wirelessly broadcast to our central data centres.
- Data is visible within minutes via a dedicated password protected website.
- Full CSV downloads and reporting available.
- Ability to measure Temperature, Humidity, Carbon Dioxide, Particulate Matter (PM10, and PM2.5), VOC (Volatile Organic Compounds) and Barometric Pressure.
- Plug and Play, wi-fi or internet connection not required.
- Multiple units can be used across a site, and data compiled and compared in real time.
- Wall Mountable Unit (Requires a Standard Plug Socket at location).
- Indicator lights for CO2.

The Air Quality Monitoring System will accurately measure Temperature, Humidity, Particulate Matter (PM10 and PM2.5), and VOCs which all attribute to the quality of the air in an indoor environment.

The Online Portal offers users the ability to quickly identify breaches affecting the building in real time, allowing decision makers the opportunity to make quick decisions about the environment.