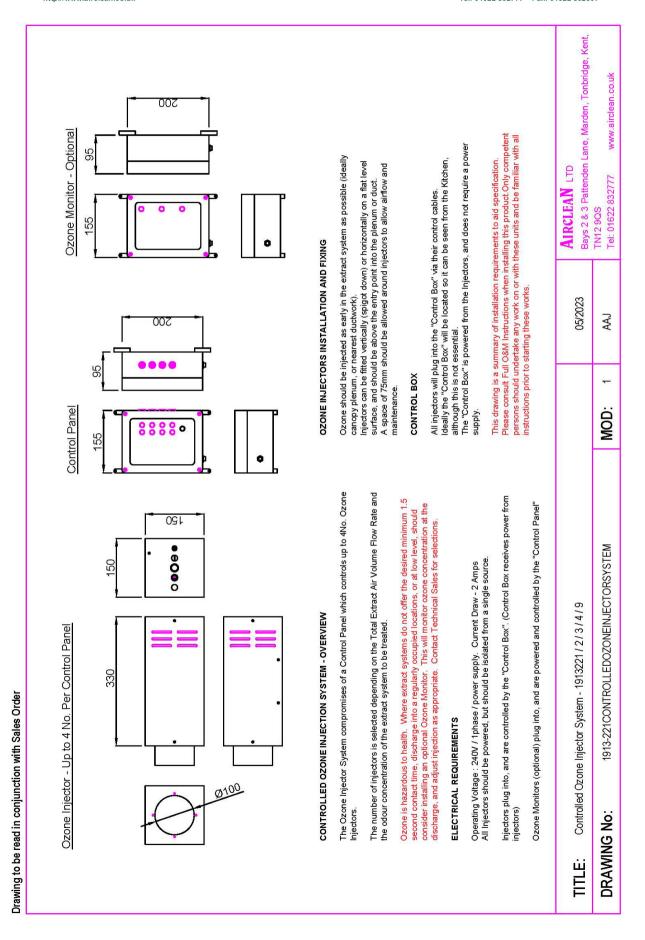

## Set Up and Installation

- 1. Select where the ozone will be injected into the extraction system (canopy plenum or nearest ductwork), cut a 100mm hole and fit a 100mm spigot. Connect spigot to the ozone injector unit using 100mm tube, cut to length to prevent sagging and secure each end.
- 2. Mount control panel unit on wall or riser duct as close to ozone injection point. Drill 6mmØ hole in extract ductwork and secure push-on pitot tube to the ductwork - position before the extract fan so that the pressure switch operates under a negative pressure. Run the clear plastic tube between the push-on pitot tube and the pressure switch connection on the unit.
- 3. Connect to 1 off 240V\1 phase power supply per injector. Connect the control panel to the injectors with the cables provided, starting with socket  $10\20$  up to  $70\80$  as required.
- 4. Turn the power on to the injectors and control panel; the injectors with be activated when the extract fan is started.