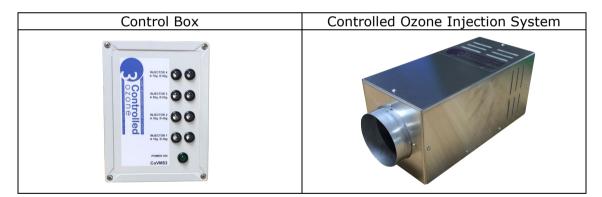

## Set Up and Installation

- 1. Select where the ozone will be injected into the extraction system (canopy plenum or nearest ductwork), cut a 100mm hole and fit a 100mm spigot. Connect spigot to the ozone injector unit using 100mm tube, cut to length to prevent sagging and secure each end.
- 2. Mount control panel unit on wall or riser duct as close to ozone injection point. Drill 6mmØ hole in extract ductwork and secure push-on pitot tube to the ductwork - position before the extract fan so that the pressure switch operates under a negative pressure. Run the clear plastic tube between the push-on pitot tube and the pressure switch connection on the unit.
- 3. Connect to 1 off 240V\1 phase power supply per injector. Connect the control panel to the injectors with the cables provided, starting with socket  $10\20$  up to  $70\80$  as required.
- 4. Turn the power on to the injectors and control panel; the injectors with be activated when the extract fan is started.