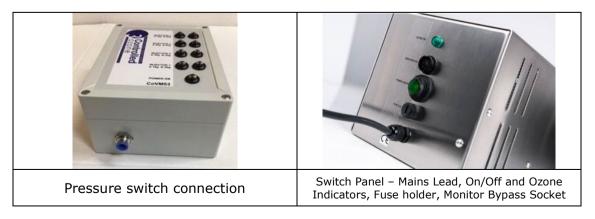

## Set Up and Installation

- 1. Select where the ozone will be injected into the extraction system (canopy plenum or nearest ductwork), cut a 100mm hole and fit a 100mm spigot. Connect spigot to the ozone injector unit using 100mm tube, cut to length to prevent sagging and secure each end.
- 2. Mount control panel unit on wall or riser duct as close to ozone injection point. Drill 6mmØ hole in extract ductwork and secure push-on pitot tube to the ductwork - position before the extract fan so that the pressure switch operates under a negative pressure. Run the clear plastic tube between the push-on pitot tube and the pressure switch connection on the unit.
- 3. Connect to 1 off 240V\1 phase power supply per injector. Connect the control panel to the injectors with the cables provided, starting with socket  $10\20$  up to  $70\80$  as required.
- 4. Turn the power on to the injectors and control panel; the injectors with be activated when the extract fan is started.