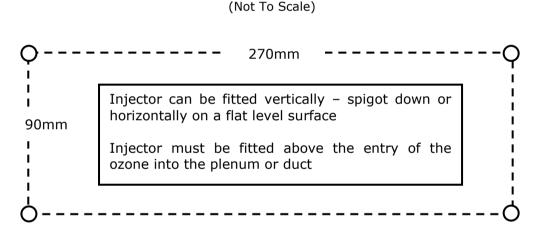

njector unit using 100mm tube, cut to length to prevent sagging and secure each end.
- 2. Mount control panel unit on wall or riser duct as close to ozone injection point. Drill 6mmØ hole in extract ductwork and secure push-on pitot tube to the ductwork - position before the extract fan so that the pressure switch operates under a negative pressure. Run the clear plastic tube between the push-on pitot tube and the pressure switch connection on the unit.
- 3. Connect to 1 off 240V\1 phase power supply per injector. Connect the control panel to the injectors with the cables provided, starting with socket  $10\20$  up to  $70\80$  as required.
- 4. Turn the power on to the injectors and control panel; the injectors with be activated when the extract fan is started.

**Fixing Instructions** 



## WARRANTY

The system is covered by a full one-year manufacturer's warranty from the date of registration.

#### MAINTENANCE

A six-monthly maintenance should be carried out by an accredited engineer. No operator maintenance is necessary.

Maintenance schedule to include visual inspection of all indicator lamps, cleaning of generator ceramic plates, cleaning of air pressure breather pipe, checking of the calibration of the control panel,

#### SPARES PACK

A full spares pack is available from Ecovery Innovations

## TO ACTIVATE THE WARRANTY ON THIS PRODUCT PLEASE REGISTER AT: www.ecoveryinnovations.com/warranty-registration







E&OE Page 3 of 4





Airclean Ltd, Bays 2 & 3 Pattenden Lane, Marden, Tonbridge, Kent, TN12 90S Tel: 01622 832777 Fax: 01622 832507