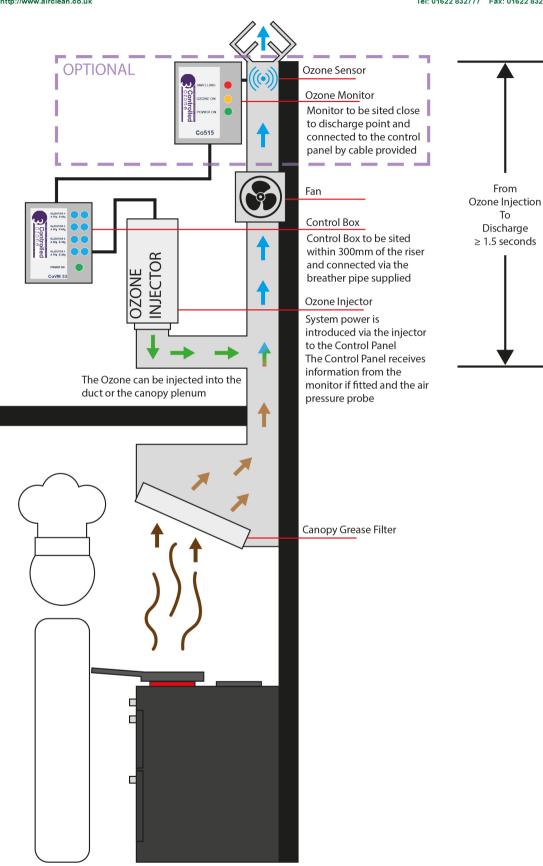

## Set Up and Installation

- 1. Select where the ozone will be injected into the extraction system (canopy plenum or nearest ductwork), cut a 100mm hole and fit a 100mm spigot. Connect spigot to the ozone injector unit using 100mm tube, cut to length to prevent sagging and secure each end.
- 2. Mount control panel unit on wall or riser duct as close to ozone injection point. Drill 6mmØ hole in extract ductwork and secure push-on pitot tube to the ductwork - position before the extract fan so that the pressure switch operates under a negative pressure. Run the clear plastic tube between the push-on pitot tube and the pressure switch connection on the unit.
- 3. Connect to 1 off 240V\1 phase power supply per injector. Connect the control panel to the injectors with the cables provided, starting with socket  $10\20$  up to  $70\80$  as required.
- 4. Turn the power on to the injectors and control panel; the injectors with be activated when the extract fan is started.

#### MAINTENANCE

A six-monthly maintenance should be carried out by an accredited engineer. No operator maintenance is necessary.

Maintenance schedule to include visual inspection of all indicator lamps, cleaning of generator ceramic plates, cleaning of air pressure breather pipe, checking of the calibration of the control panel,