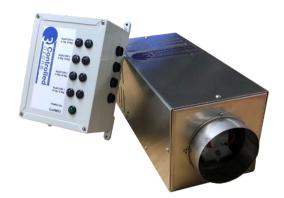

## Set Up and Installation

- 1. Select where the ozone will be injected into the extraction system (canopy plenum or nearest ductwork), cut a 100mm hole and fit a 100mm spigot. Connect spigot to the ozone injector unit using 100mm tube, cut to length to prevent sagging and secure each end.
- 2. Mount control panel unit on wall or riser duct as close to ozone injection point. Drill 6mmØ hole in extract ductwork and secure push-on pitot tube to the ductwork - position before the extract fan so that the pressure switch operates under a negative pressure. Run the clear plastic tube between the push-on pitot tube and the pressure switch connection on the unit.
- 3. Connect to 1 off 240V\1 phase power supply per injector. Connect the control panel to the injectors with the cables provided, starting with socket  $10\20$  up to  $70\80$  as required.
- 4. Turn the power on to the injectors and control panel; the injectors with be activated when the extract fan is started.