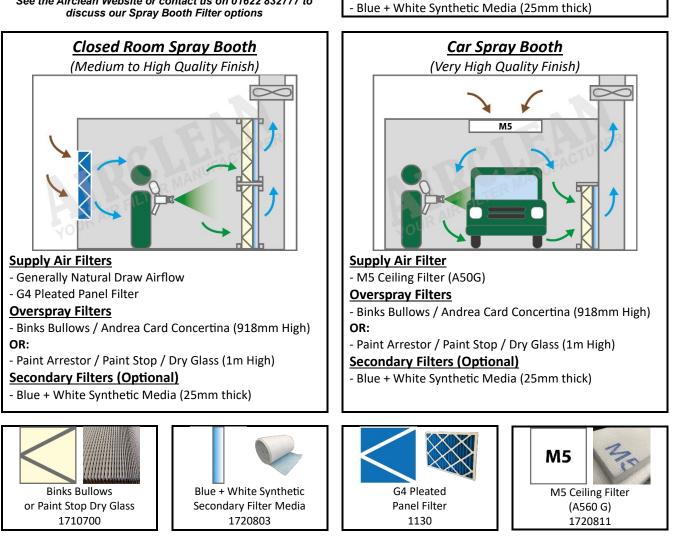

Airclean Ltd, Bays 2 & 3 Pattenden Lane, Marden, Tonbridge, Kent, TN12 9QS Tel: 01622 832777

**Open Spray Booth** 

(Low Quality Finish)

- Binks Bullows / Andrea Card Concertina (918mm High)

- Paint Arrestor / Paint Stop / Dry Glass (1m High)

## Technical Bulletin: Spray Booth Filters

Date: 16/06/2023

www.airclean.co.uk

The following images are to help explain the use of the different types of air filters used in Spray Booths for supply and extract air. The images do not represent all scenarios, or best practice, but give operators or designers an idea of basic function. Further questions should be directed to our technical team.

See the Airclean Website or contact us on 01622 832777 to discuss our Spray Booth Filter options

**Overspray Filters** 

Secondary Filters (Optional)

OR:

Copyright © 2023 by Airclean Ltd Airclean Ltd reserve the right to amend or delete as they decide, without prior notification. E&OE. Technical Bulletin: Technical Bulletin - Spray Booth Filters 06/2023