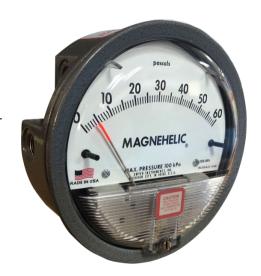

# Magnahelic Gauge Air Filter Pressure Loss Gauge

# **Applications**

This accurate gauge offers a method of measuring differential pressure accurately and easily across filter sections to indicate dirty air filters, room and duct pressures.

## **Description**

The magnahelic gauge's body and bezel is manufactured from die cast aluminium, and has a clear acrylic PVC facia, giving this product a quality finish and a long service life. Its clear print, and orange indicator pin offers an "easy to read" display.

## **Technical**

Measuring Range: 0-60Pa, 0-250Pa, 0-500Pa

| Filter Pressure Gauges                                               | Part No. |
|----------------------------------------------------------------------|----------|
| Inclined Manometer Filter Pressure Gauge (0-400Pa)                   | 1908701  |
| Magnahelic Filter Pressure Gauge (0-60Pa)                            | 1908702  |
| Magnahelic Filter Pressure Gauge (0-250Pa)                           | 1908705  |
| Magnahelic Filter Pressure Gauge (0-500Pa)                           | 1908706  |
| Pressure Tapping Kit (includes 2x pressure tapping points + 1m hose) | 1908704  |