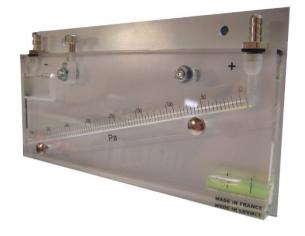

# **Inclined Manometer**Air Filter Pressure Loss Gauge

# **Applications**

Inclined manometers offer a method of measuring the differential pressure across air filters as an indication of their life. These can be easily fitted to duct mounted filter sections or Air Handling Units as a maintenance guide.

Red liquid within the inclined manometer will clearly and accurately indicate the differential pressure across bag and panel filter sections, and also pressurised rooms, clean rooms and ventilation networks.

#### **Description**

Our inclined manometers are machined from 25mm thick Altuglas (PMMA), and come complete with a white PVC mounting plate for installation. A built in spirit level allows for the quick and simple mounting, where after the zero point can be adjusted and set. A fluid expansion tank is included to allow for accidental over pressure.

#### Technical

Accuracy: 2% at 20 Degrees Centigrade Dimensions: 192W x 105H x 25Dmm Measuring Range: 0 - 400Pa