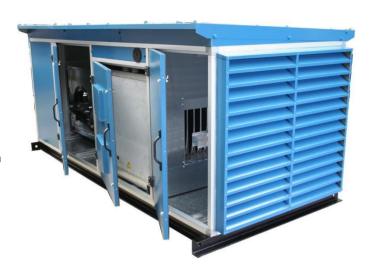

## **Applications**

- Supply and Extract Air Handling Units
- Heat Recovery
- Hospital Specifications catered
- From 0.1m<sup>3</sup>/s to 15m<sup>3</sup>/s
- Modular Systems for Indoor and Outdoor Installation
- Fully Built or Flat Pack Design

Belt Driven and Direct Drive Fans
Primary and Secondary Filter Sections including Carbon and HEPA Grades
Electric Heater Sections
Heating and Cooling Coil Sections including LPHW
Gas Burners
Humidifiers
Heat Recovery blocks and heat wheels
Indoor and Outdoor Units
Optional Control Systems.
RSC Welded Base
Crane Lifting Points