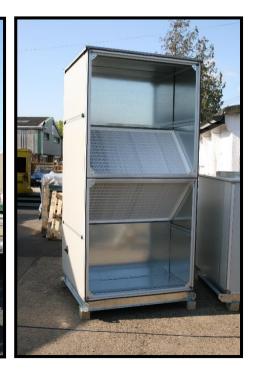

## **Applications**

- Supply and Extract Air Handling Units
- Heat Recovery
- Hospital Specifications catered
- From 0.1m<sup>3</sup>/s to 15m<sup>3</sup>/s
- Modular Systems for Indoor and Outdoor Installation
- Fully Built or Flat Pack Design

Belt Driven and Direct Drive Fans
Primary and Secondary Filter Sections including Carbon and HEPA Grades
Electric Heater Sections
Heating and Cooling Coil Sections including LPHW
Gas Burners
Humidifiers
Heat Recovery blocks and heat wheels
Indoor and Outdoor Units
Optional Control Systems.
RSC Welded Base
Crane Lifting Points